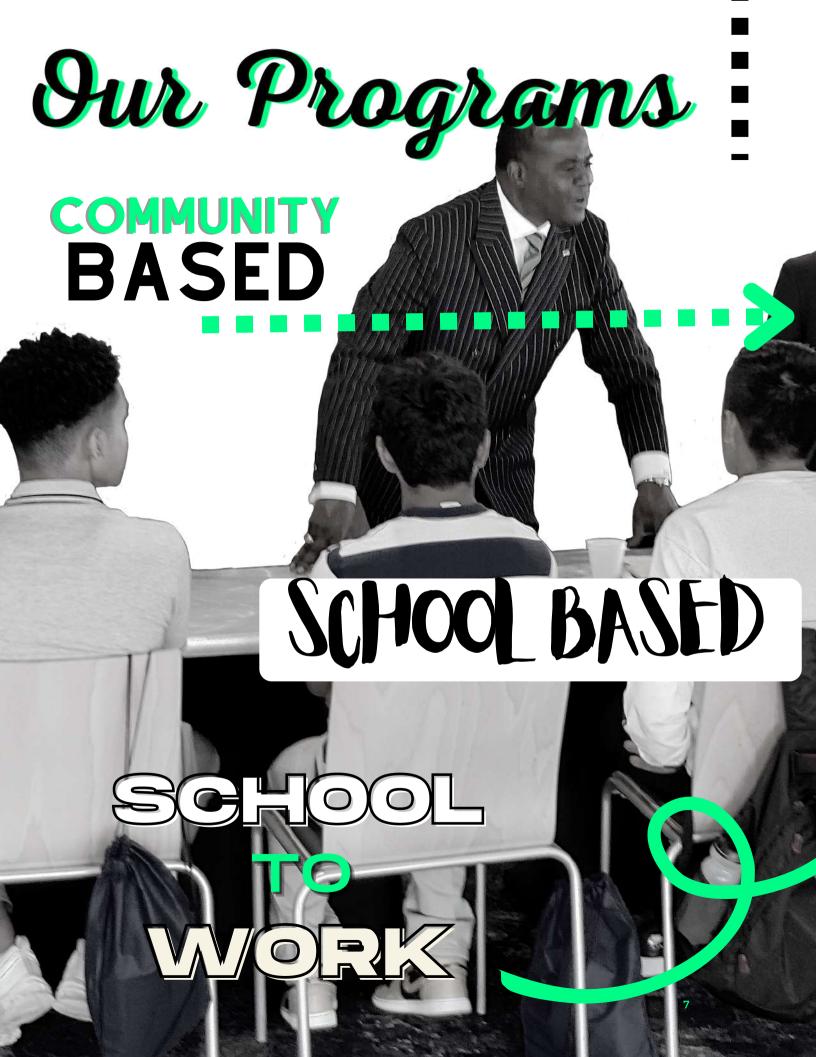

#### COMMUNITY BASED MENTORING

Some Bigs meet their Littles on the weekends. Others get together with their Littles on weekday evenings. Each match is unique and develops a schedule that works for them. Children are between the ages of 6 to high school age and the mentors are caring adults in the community.

#### SCHOOL-BASED MENTORING

It may sound obvious, but sometimes the best place to help a child realize their potential is at school. Kids enjoy having their Bigs meet with them there, whether it's in the classroom or on the playground. Children are in grades K-5th and the mentors are caring high school students and adults in the community.

#### COLLEGE AND CAREER BASED

High school students explore career opportunities, develop professional skills, and practice life skills. Youth are in grades 9-12th and the mentors are caring adults in the community.

Youth and mentors connect virtually to discuss various topics such as resumes, interviewing skills, time management, and more.

**Programs:** 

**School to Work** 