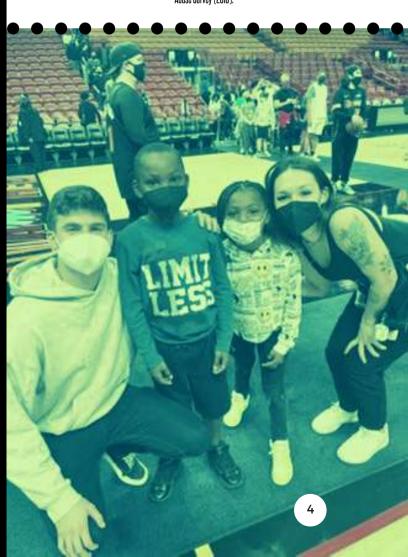

Impact

IN THESE
IMPORTANT
AREAS OF
YOUTH
DEVELOPMENT

Smarter CHOICES 486
LITTLES SERVED
IN 2021

**95**%

improved in areas of socialemotional development

Increased CONFIDENCE

92 //
maintained or improved their grades