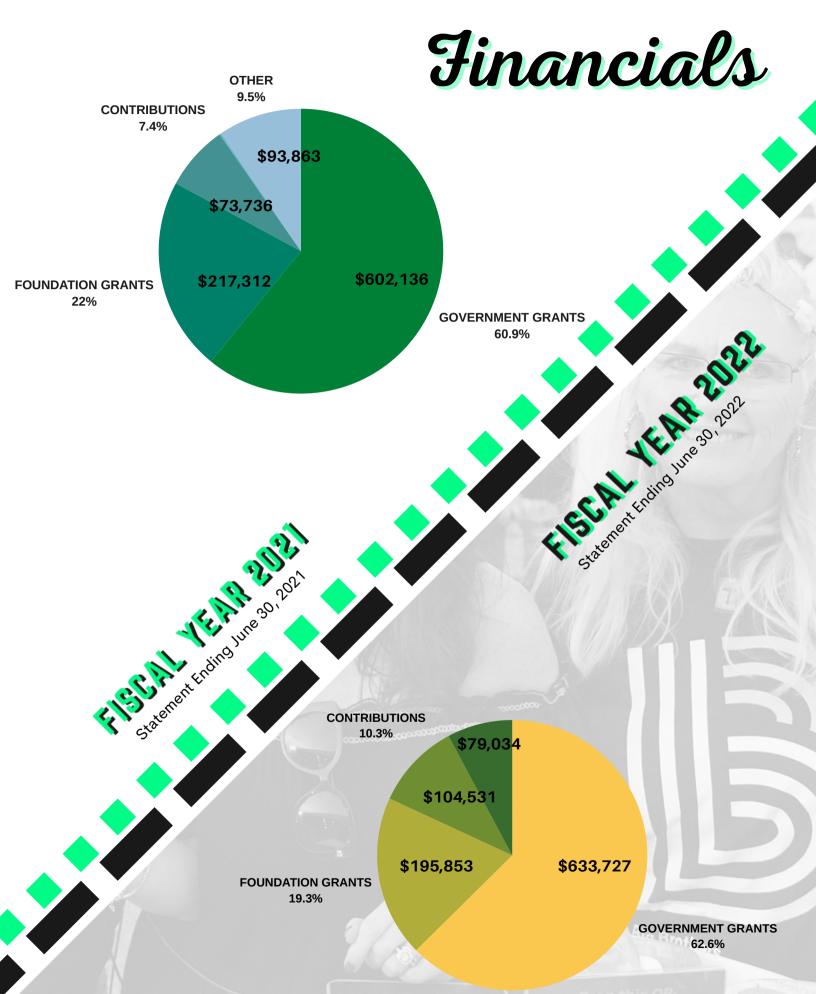

Palm Beach Dramaworks \* Florida Justice Association Minority Caucus

\* City of Lake Worth \* Grainger \* Florida Oceanographic

Donations & Drives Clean Wave Car Wash \* Crossfit 561\* Fifth

The 2021 and 2022 financial overview is a summary of the audit by Berger, Toombs, Elam, Gaines & Frank, which represents the financial statements of Big Brothers Big Sisters of Palm Beach and Martin Counties in compliance with generally accepted accounting principles. Berger, Toombs, Elam, Gaines & Frank issued an unmodified opinion on the financial statements for Fiscal Year 2021 and 2022. The full audit is available on our website.