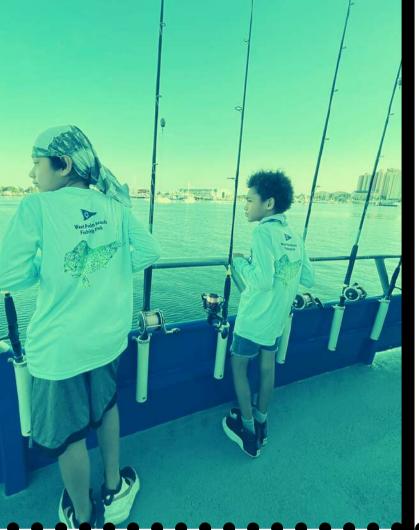

#### COMMUNITY BASED MENTORING

Some Bigs meet their Littles on the weekends. Others get together with their Littles on weekday evenings. Each match is unique and develops a schedule that works for them. Children are between the ages of 6 to high school age and the mentors are caring adults in the community.

**Programs:** 

Mentoring Children of Incarcerated Parents
Start Something
Sports Buddies